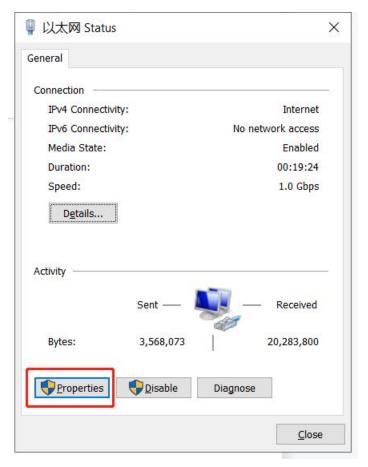

### Click "Properties"

Double Click "Internet protocol version 4(TCP/IPv4)"

Enter the page

Click "Use the following IP address:", and write the IP address and Subnet mask.(Please write the address of the default setting)