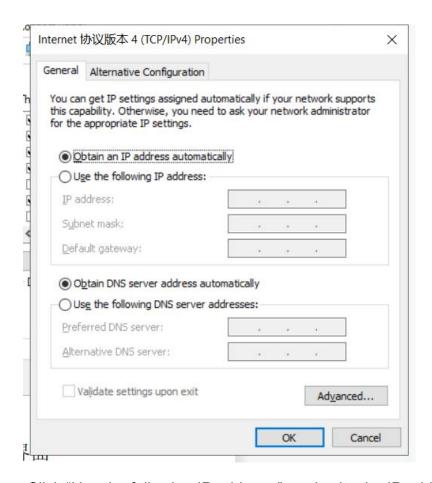

### Click "Properties"

Double Click "Internet protocol version 4(TCP/IPv4)"

Enter the page

Click "Use the following IP address:", and write the IP address and Subnet mask.(Please write the address of the default setting)