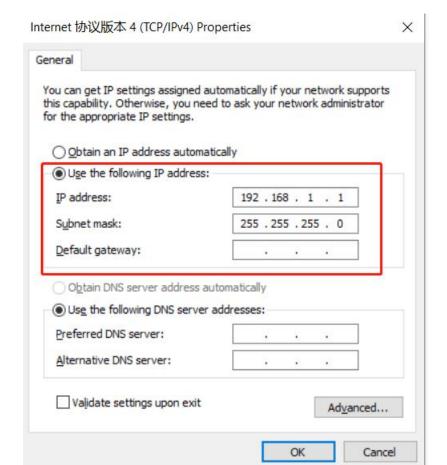

### Click "Properties"

Double Click "Internet protocol version 4(TCP/IPv4)"

Enter the page

Click "Use the following IP address:", and write the IP address and Subnet mask.(Please write the address of the default setting)

Click OK

Click again and finished the setting

4. Open the Google Chorme, enter address "192.168.1.101"

Default account and password is admin