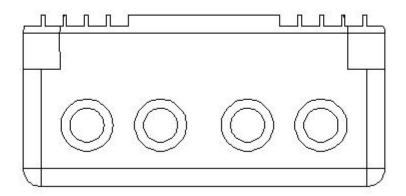

### 8. Interface Specification

Left to right, first is Ethernet outlet, second and third is telephone wire outlet, and the last one is Electric wire outlet.