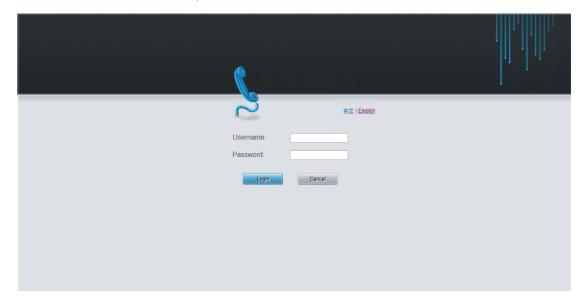

Click OK

Click again and finished the setting

4. Open the Google Chorme, enter address "192.168.1.101"

Default account and password is admin

#### Click "Log in"