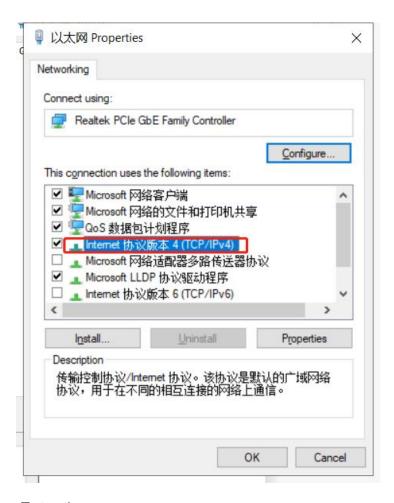

### Click "Properties"

Double Click "Internet protocol version 4(TCP/IPv4)"

Enter the page

Click "Use the following IP address:", and write the IP address and Subnet mask.(Please write the address of the default setting)