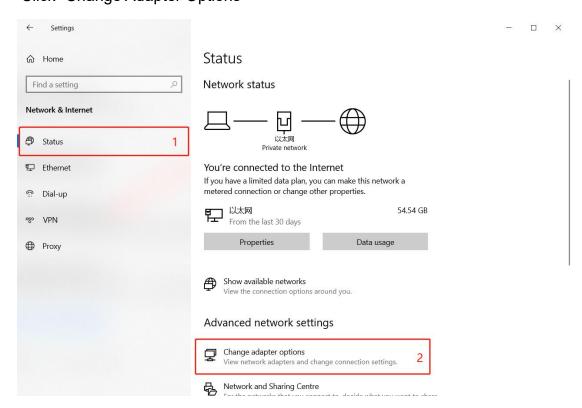

#### https://www.google.cn/chrome/

(2) Start - Setting - "Network&Internet"

#### Click "Change Adapter Options"