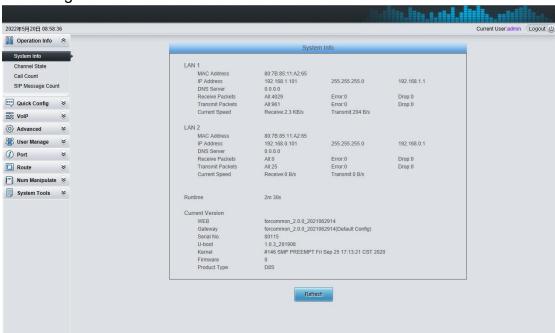

### 5. Click "System Tools" - "Network Setting"

You can write the correct ip address and default gateway, according to the physical address. And click saving.

Notes: You need to log in again after saving, if the ip address not same with before, please repeated the step 3-(2) and step 4. If the ip address is same, please repeated step 4 to enter the system.