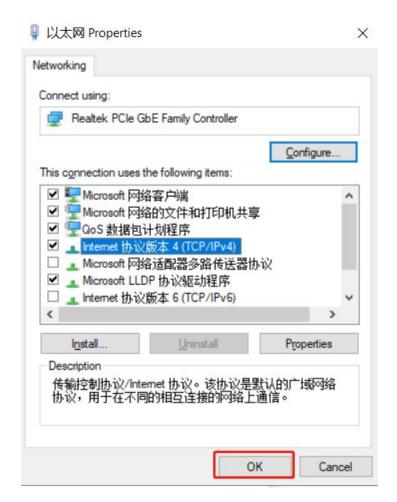

#### Click "Change Adapter Options"

#### Double Click "Ethernet"

### Click "Properties"

Double Click "Internet protocol version 4(TCP/IPv4)"

Enter the page

Click "Use the following IP address:", and write the IP address and Subnet mask.(Please write the address of the default setting)