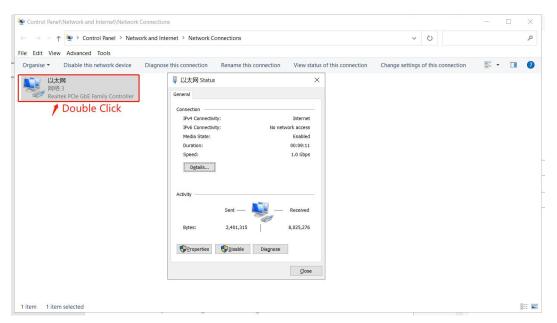

#### Double Click "Ethernet"

### Click "Properties"

Double Click "Internet protocol version 4(TCP/IPv4)"

Enter the page

Click "Use the following IP address:", and write the IP address and Subnet mask.(Please write the address of the default setting)