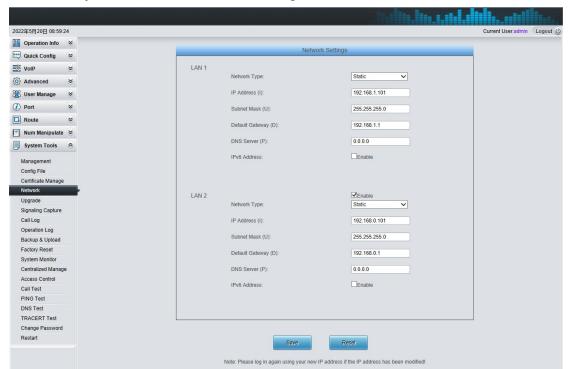

### 5. Click "System Tools" - "Network Setting"

You can write the correct ip address and default gateway, according to the physical address. And click saving.

Notes: You need to log in again after saving, if the ip address not same with before, please repeated the step 3-(2) and step 4. If the ip address is same, please repeated step 4 to enter the system.