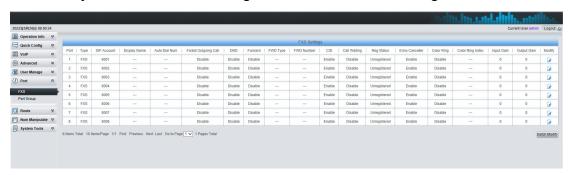

6. Enter the system, click Port Setting, and click the FXS Setting next.

Click the batch modify or edit single port.

Please choose "Yes" on the "Register Port"

| FXS-修改                         |                 |  |  |
|--------------------------------|-----------------|--|--|
| S.I                            |                 |  |  |
| 端口                             | 1 ~             |  |  |
| 端口类型                           | FXS             |  |  |
|                                | -               |  |  |
| 注册该端口                          | 是               |  |  |
| SIP账户                          | 8001            |  |  |
| 显示名称                           |                 |  |  |
| 认证密码                           |                 |  |  |
| 强制显示号码                         |                 |  |  |
|                                | /               |  |  |
| /EIE-177                       | /.              |  |  |
| 代拨号码                           |                 |  |  |
| 延迟时间(秒)                        | 0               |  |  |
| 輸入增益(分贝)                       | 0               |  |  |
| 輸出增益(分贝)                       | 0               |  |  |
| 回波抵消                           | ☑ <sub>启用</sub> |  |  |
| 禁止呼出                           | □ <sub>启用</sub> |  |  |
| 来电显示                           | ☑启用             |  |  |
| 呼叫等待                           | □ <sub>启用</sub> |  |  |
| 免打扰                            | □ <sub>启用</sub> |  |  |
| 呼叫转接                           | □ <sub>启用</sub> |  |  |
|                                |                 |  |  |
| 高級配置                           |                 |  |  |
| 注意:如果在"延迟时间"之内进行拨号,"代拨号码"不会生效。 |                 |  |  |
|                                |                 |  |  |
| 修改                             |                 |  |  |
| 1945                           |                 |  |  |
|                                |                 |  |  |