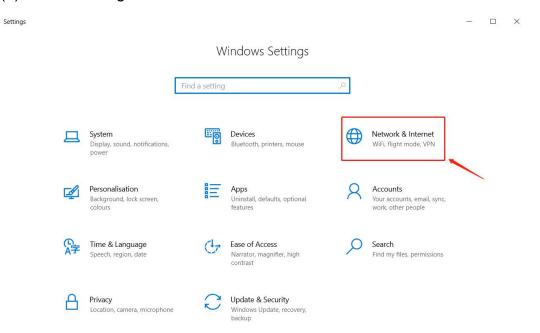

e outlet.

### 9. Accession Equipment Instructions

Used AC 220V, the distance between machine to machine is less than 3000 meters. Can connect 8 industrial telephone, the telephone line between the industrial telephone and the equipment shall not exceed 1,000 meters, can use Ethernet connect.

### 10. Software Instructions

- 1. IP address is 192.168.1.101, account: admin, password: admin
- 2. Used ETH1/ETH2 connect with computer or dispatcher consolette(RJ45), connect to AC220V, waiting for 30 seconds, the system will initialization.
  - 3. The software can control on Windows 10 computer or Multi-Function

#### Consolette. Operate step for IP address 192.168.1.101:

(1) Please install Google Chorme Browser on

#### https://www.google.cn/chrome/

(2) Start - Setting - "Network&Internet"



#### Click "Change Adapter Options"



#### Double Click "Ethernet"



### Click "Properties"



Double Click "Internet protocol version 4(TCP/IPv4)"



Enter the page



Click "Use the following IP address:", and write the IP address and Subnet mask.(Please write the address of the default setting)



Click OK



Click again and finished the setting

4. Open the Google Chorme, enter address "192.168.1.101"



Default account and password is admin



#### Click "Log in"



### 5. Click "System Tools" - "Network Setting"



You can write the correct ip address and default gateway, according to the physical address. And click saving.

Notes: You need to log in again after saving, if the ip address not same with before, please repeated the step 3-(2) and step 4. If the ip address is same, p