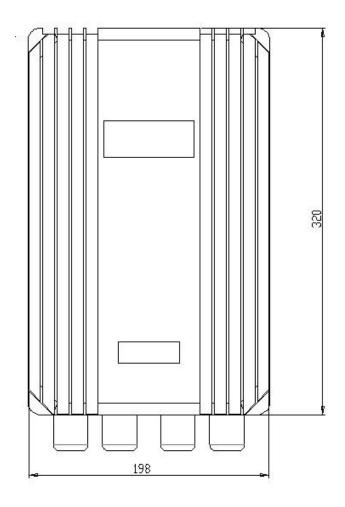

Follow-up Test

Software Update

• SysLog Type: ERROR, WARNING, INFO, DEBUG

● Ambient Temperature: 0°C-45°C

● Storage Temperature: -20 °C -85 °C

• Storage Humidity: 8%-90%

• Size: 320\*198\*95mm

• Net Weight: 2.2 kilograms

# 11. Device Dimension