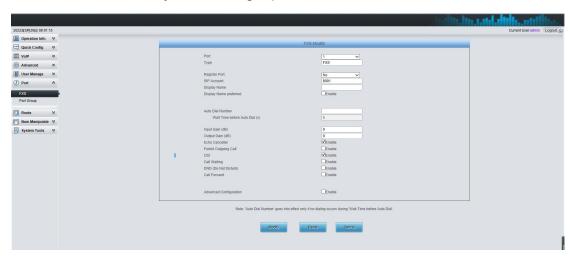

6. Enter the system, click Port Setting, and click the FXS Setting next.

Click the batch modify or edit single port.

Please choose "Yes" on the "Register Port"

| FXS-修改                         |                 |  |  |
|--------------------------------|-----------------|--|--|
| S.I                            |                 |  |  |
| 端口                             | 1 ~             |  |  |
| 端口类型                           | FXS             |  |  |
|                                | -               |  |  |
| 注册该端口                          | 是               |  |  |
| SIP账户                          | 8001            |  |  |
| 显示名称                           |                 |  |  |
| 认证密码                           |                 |  |  |
| 强制显示号码                         |                 |  |  |
|                                | /               |  |  |
| /EIE-177                       | /.              |  |  |
| 代拨号码                           |                 |  |  |
| 延迟时间(秒)                        | 0               |  |  |
| 輸入增益(分贝)                       | 0               |  |  |
| 輸出增益(分贝)                       | 0               |  |  |
| 回波抵消                           | ☑ <sub>启用</sub> |  |  |
| 禁止呼出                           | □ <sub>启用</sub> |  |  |
| 来电显示                           | ☑启用             |  |  |
| 呼叫等待                           | □ <sub>启用</sub> |  |  |
| 免打扰                            | □ <sub>启用</sub> |  |  |
| 呼叫转接                           | □ <sub>启用</sub> |  |  |
|                                |                 |  |  |
| 高級配置                           |                 |  |  |
| 注意:如果在"延迟时间"之内进行拨号,"代拨号码"不会生效。 |                 |  |  |
|                                |                 |  |  |
| 修改                             |                 |  |  |
| 1945                           |                 |  |  |
|                                |                 |  |  |

Please write down the SIP account, Display name, Password, Auto dial number and wait time before dial number, SIP account and display name must be same, SIP account and password must same with IP PBX. Dial number is center telephone number, wait time need to set 3. Please click "Modify" first, then click "OK".