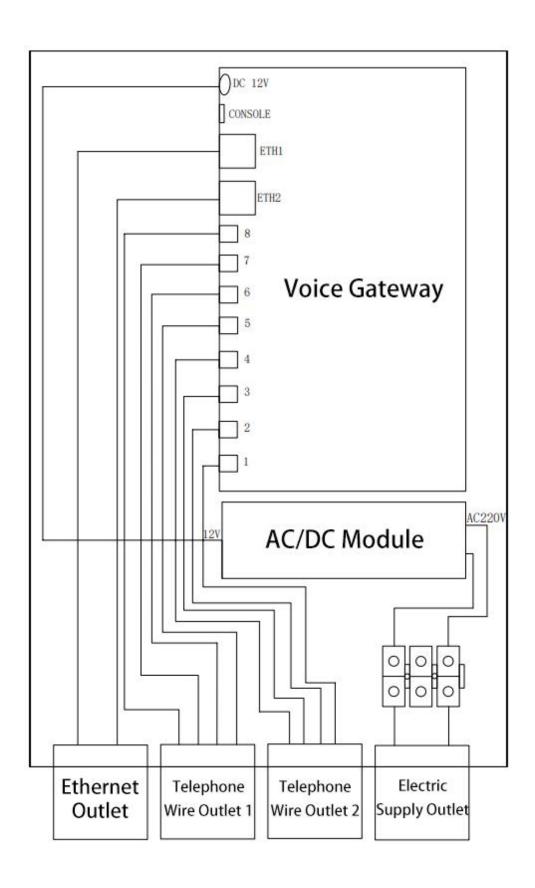

## 7. Wiring Diagram

### 8. Interface Specification

Left to right, first is Ethernet outlet, second and third is telephone wire outlet, and the last one is Electric wire outlet.

### 9. Accession Equipment Instructions

Used AC 220V, the distance between machine to machine is less than 3000 meters. Can connect 8 industrial telephone, the telephone line between the industrial telephone and the equipment shall not exceed 1,000 meters, can use Ethernet connect.