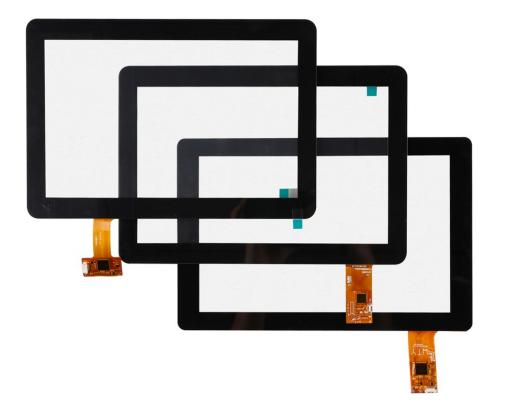

# Product Center

- Capacitive Touch Screen
   LCD
- LCD Touch Display
- Pen Touch Display

- HDMI & USB Touch Display
- Anti-bacterial Touch

### TWO Capacitive Touch Screen - Irregular Shape

## TWO Capacitive Touch Screen - Mirror Touch