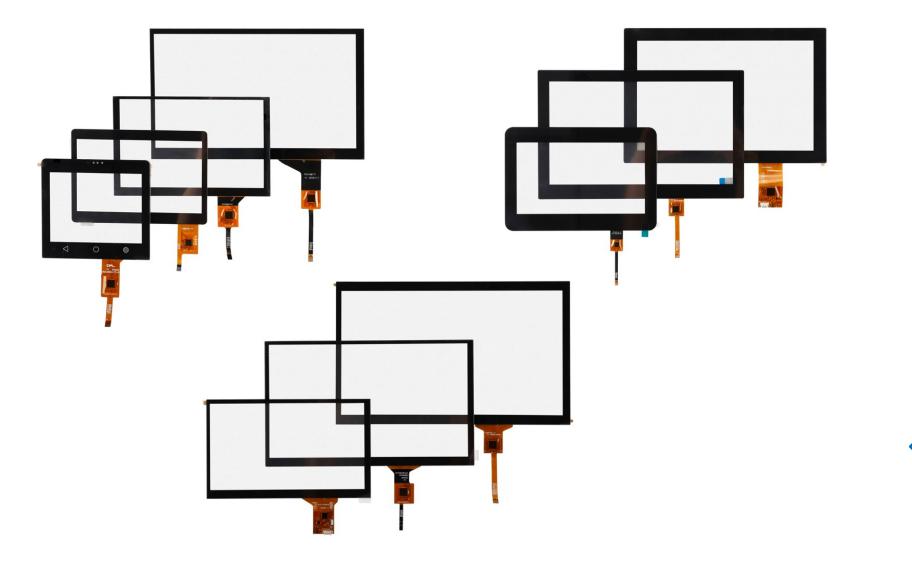

Since establishment, Wanty has always been paying close attention to the market demand, constantly developing new technologies and new products of the touch terminal, and gradually expanding the entire touch terminal chain.

After years of development, in order to better integrate the company's resources and provide customers with the most advantageous products, in 2016, all the Shenzhen production lines were relocated to Yongzhou, Hunan province. At present, Shenzhen office and Hunan factory have a total of more than 500 employees, with more than 20,000 square meters of standard clean plant.

































ONE Patents





# Product Center

- Capacitive Touch Screen
   LCD
- LCD Touch Display
- Pen Touch Display

- HDMI & USB Touch Display
- Anti-bacterial Touch



















### TWO Capacitive Touch Screen - Irregular Shape



## TWO Capacitive Touch Screen - Mirror Touch





































































# Welcome to visit Wanty! THANK YOU