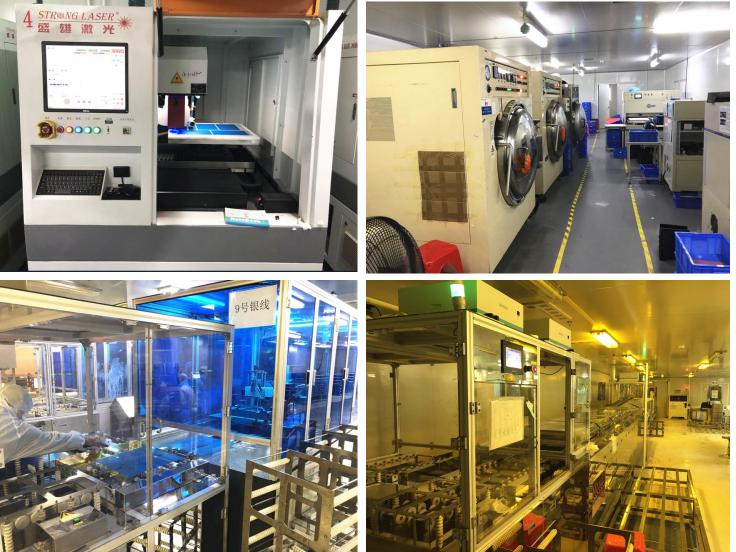

## **Company Introduction**

About Wanty

• Factory

- Shenzhen Office
- Production Line
- Software Copyrights 
   Patents

After years of development, in order to better integrate the company's resources and provide customers with the most advantageous products, in 2016, all the Shenzhen production lines were relocated to Yongzhou, Hunan province. At present, Shenzhen office and Hunan factory have a total of more than 500 employees, with more than 20,000 square meters of standard clean plant.