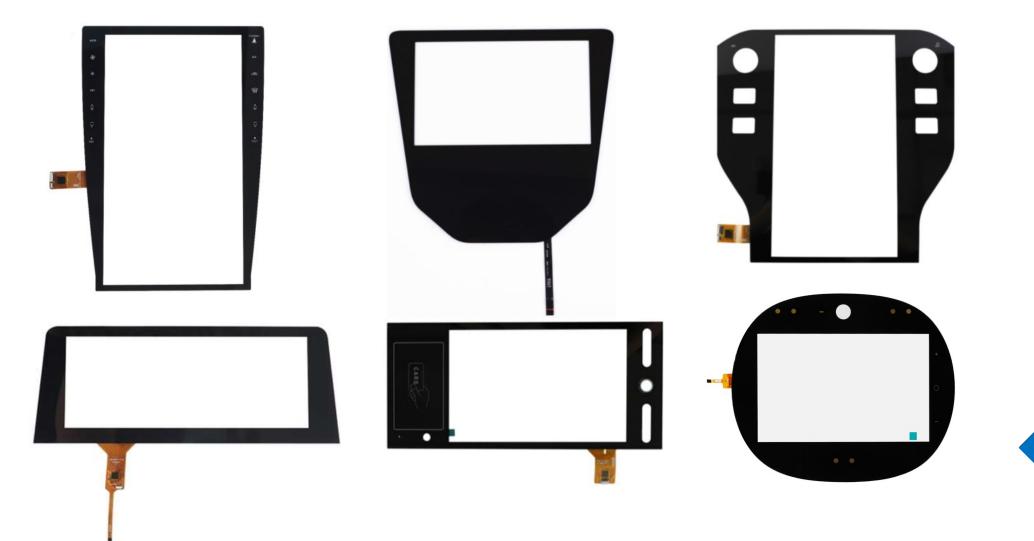

ion to the market demand, constantly developing new technologies and new products of the touch terminal, and gradually expanding the entire touch terminal chain.

After years of development, in order to better integrate the company's resources and provide customers with the most advantageous products, in 2016, all the Shenzhen production lines were relocated to Yongzhou, Hunan province. At present, Shenzhen office and Hunan factory have a total of more than 500 employees, with more than 20,000 square meters of standard clean plant.

































ONE Patents





# Product Center

- Capacitive Touch Screen
   LCD
- LCD Touch Display
- Pen Touch Display

- HDMI & USB Touch Display
- Anti-bacterial Touch



















### TWO Capacitive Touch Screen - Irregular Shape



## TWO Capacitive Touch Screen - Mirror Touch





































































# Welcome to visit Wanty! THANK YOU