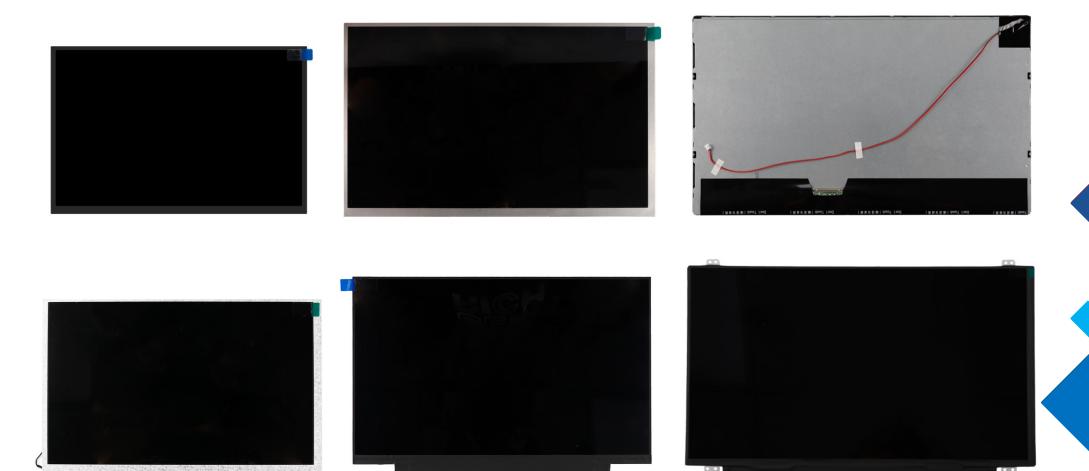

# Product Center

- Capacitive Touch Screen
   LCD
- LCD Touch Display
- Pen Touch Display

- HDMI & USB Touch Display
- Anti-bacterial Touch