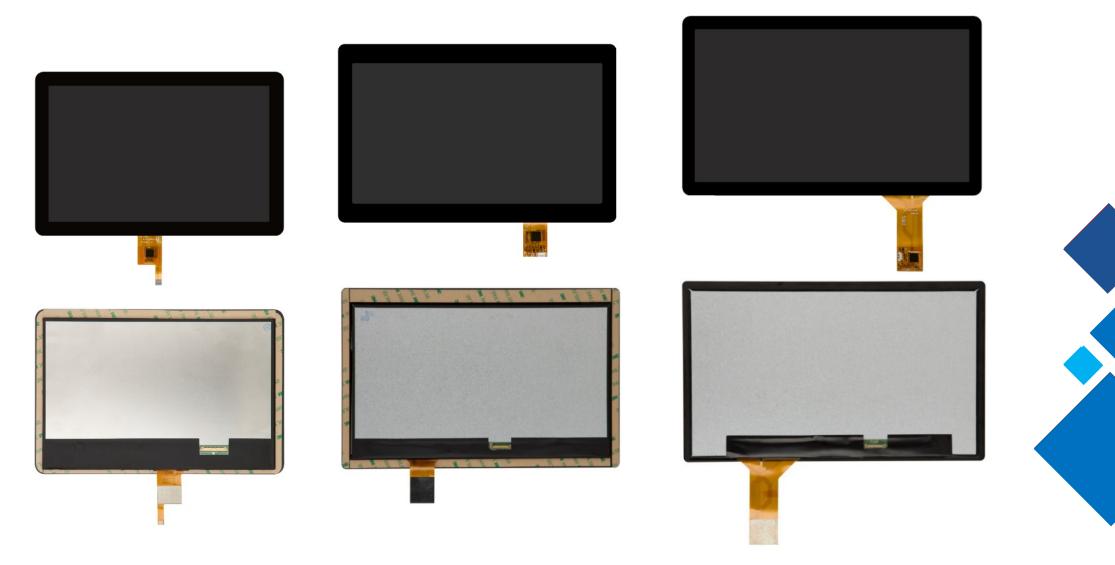

# Product Center

- Capacitive Touch Screen
   LCD
- LCD Touch Display
- Pen Touch Display

- HDMI & USB Touch Display
- Anti-bacterial Touch