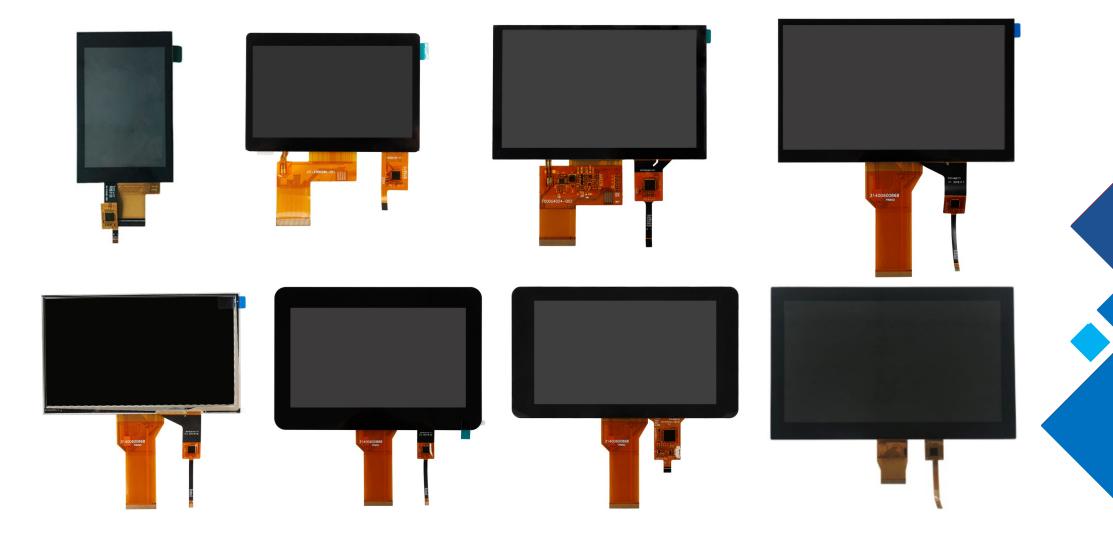

# Product Center

- Capacitive Touch Screen
   LCD
- LCD Touch Display
- Pen Touch Display

- HDMI & USB Touch Display
- Anti-bacterial Touch