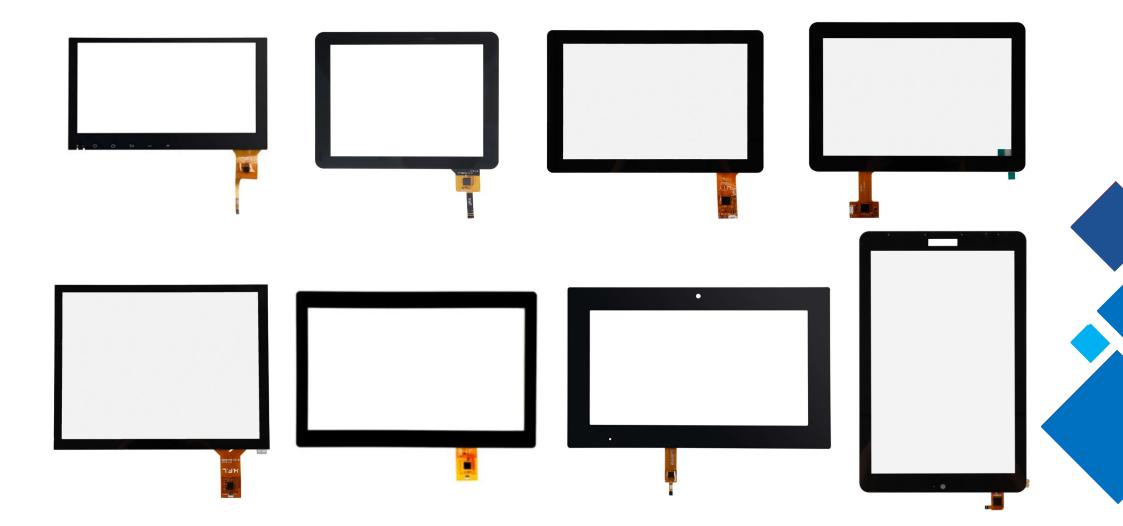

# Product Center

- Capacitive Touch Screen
   LCD
- LCD Touch Display
- Pen Touch Display

- HDMI & USB Touch Display
- Anti-bacterial Touch