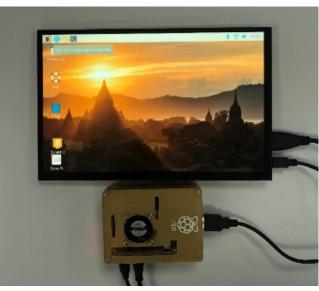

# Product Center

- Capacitive Touch Screen
   LCD
- LCD Touch Display
- Pen Touch Display

- HDMI & USB Touch Display
- Anti-bacterial Touch