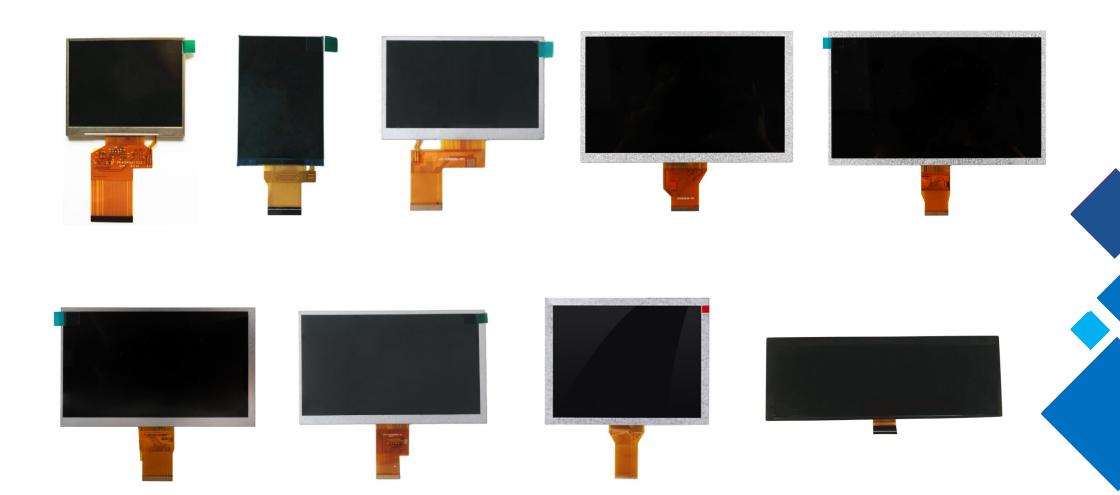

# Product Center

- Capacitive Touch Screen
   LCD
- LCD Touch Display
- Pen Touch Display

- HDMI & USB Touch Display
- Anti-bacterial Touch