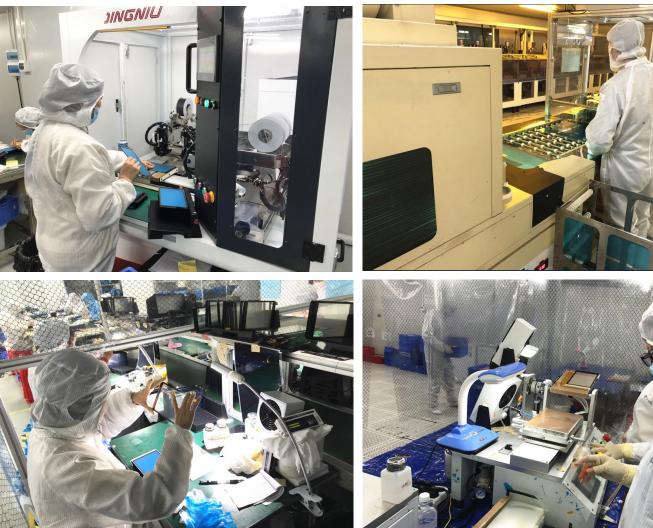

## **Company Introduction**

About Wanty

• Factory

- Shenzhen Office
- Production Line
- Software Copyrights 
   Patents

After years of development, in order to better integrate the company's resources and provide customers with the most advantageous products, in 2016, all the Shenzhen production lines were relocated to Yongzhou, Hunan province. At present, Shenzhen office and Hunan factory have a total of more than 500 employees, with more than 20,000 square meters of standard clean plant.