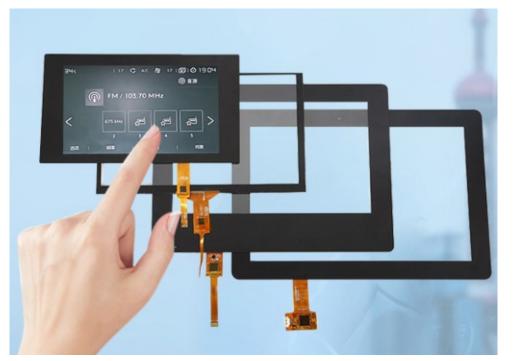

#### Shenzhen Wanty Photoelectric Co., Ltd

is a professional touch display solution provider, specializing in design, development and manufacture of capacitive touch screen and LCD which mainly covers from 0.91 inch to 23.8 inch

#### mainly provide customized services

Besides normal touch, special touch also available, such as

Anti-Bacterial / Anti-Glare / Anti-Reflection / Anit-Fingerprints / Anti-Explosion / Anti-Blue ray / Waterproof