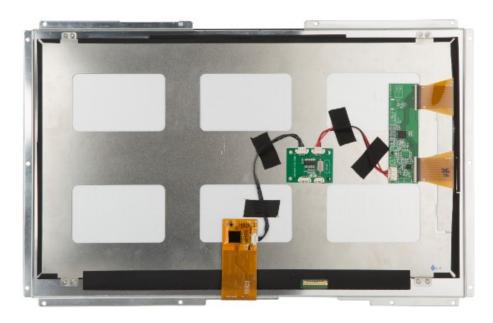

# Product Center

- Capacitive Touch Screen
   LCD
- LCD Touch Display
- Pen Touch Display

- HDMI & USB Touch Display
- Anti-bacterial Touch