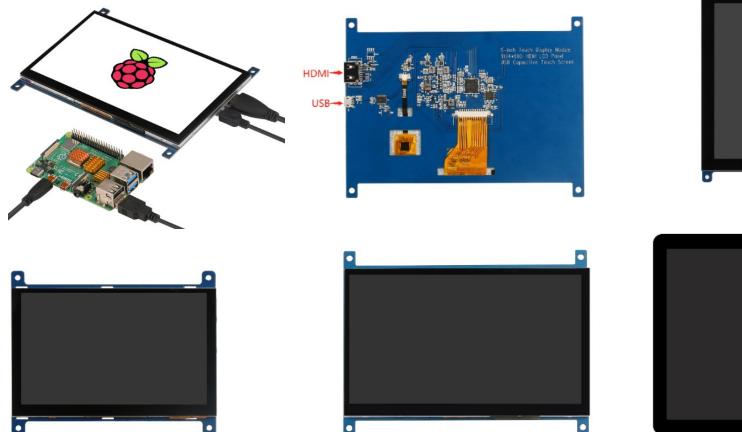

# Product Center

- Capacitive Touch Screen
   LCD
- LCD Touch Display
- Pen Touch Display

- HDMI & USB Touch Display
- Anti-bacterial Touch