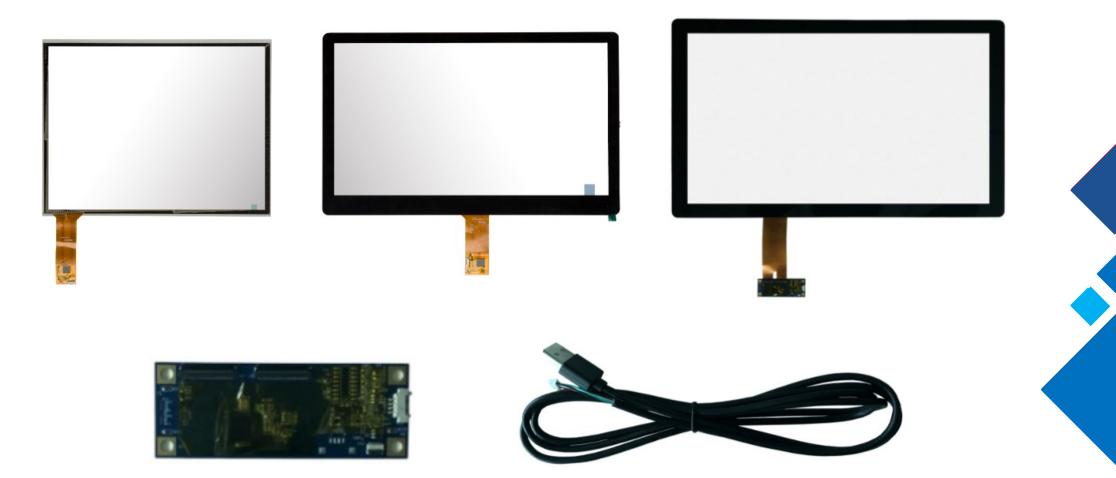

# Product Center

- Capacitive Touch Screen
   LCD
- LCD Touch Display
- Pen Touch Display

- HDMI & USB Touch Display
- Anti-bacterial Touch