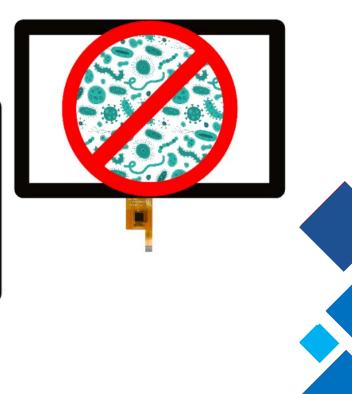

#### mainly provide customized services

Besides normal touch, special touch also available, such as

Anti-Bacterial / Anti-Glare / Anti-Reflection / Anit-Fingerprints / Anti-Explosion / Anti-Blue ray / Waterproof

# Product Center

- Capacitive Touch Screen
   LCD
- LCD Touch Display
- Pen Touch Display

- HDMI & USB Touch Display
- Anti-bacterial Touch